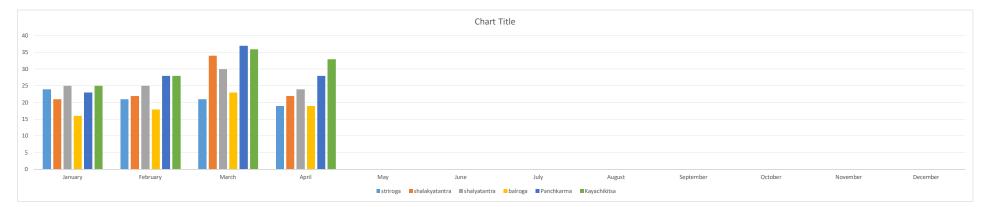

| No. of IPD (In Patients Department) Patients in the calendar year (i.e.1st Jan 2025 - 30th April 2025) |         |          |       |       |     |      |      |        |           |         |          |          |       |
|--------------------------------------------------------------------------------------------------------|---------|----------|-------|-------|-----|------|------|--------|-----------|---------|----------|----------|-------|
| OPD DATA Jan - Dec 2024                                                                                | January | February | March | April | May | June | July | August | September | October | November | December | Total |
| Vishchikitsa                                                                                           | 11      | 11       | 16    | 11    |     |      |      |        |           |         |          |          | 49    |
| Striroga                                                                                               | 24      | 21       | 21    | 19    |     |      |      |        |           |         |          |          | 85    |
| Shalakyatantra                                                                                         | 21      | 22       | 34    | 22    |     |      |      |        |           |         |          |          | 99    |
| Shalyatantra                                                                                           | 25      | 25       | 30    | 24    |     |      |      |        |           |         |          |          | 104   |
| Balroga                                                                                                | 16      | 18       | 23    | 19    |     |      |      |        |           |         |          |          | 76    |
| Panchkarma                                                                                             | 23      | 28       | 37    | 28    |     |      |      |        |           |         |          |          | 116   |
| Kayachikitsa                                                                                           | 25      | 28       | 36    | 33    |     |      |      |        |           |         |          |          | 122   |
| Grand Total                                                                                            | 145     | 153      | 197   | 156   | 0   | 0    | 0    | 0      | 0         | 0       | 0        | 0        | 651   |