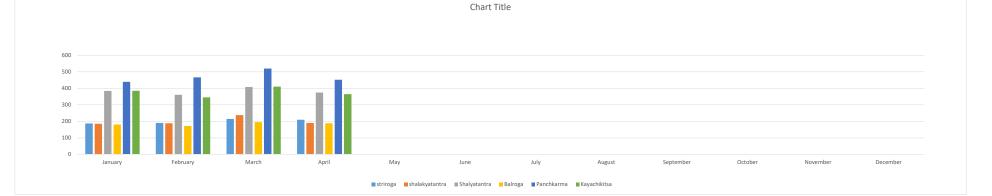

| Details of Total Bed Days Occupied in the calendar year (i.e.1st Jan 2025 - 30th April 2025) |         |          |       |       |     |      |      |        |           |         |          |          |       |
|----------------------------------------------------------------------------------------------|---------|----------|-------|-------|-----|------|------|--------|-----------|---------|----------|----------|-------|
| BED Occupancy - Jan - Dec 2024                                                               | January | February | March | April | May | June | July | August | September | October | November | December | Total |
| Vishchikitsa                                                                                 | 84      | 87       | 100   | 96    |     |      |      |        |           |         |          |          | 367   |
| Striroga                                                                                     | 188     | 191      | 215   | 210   |     |      |      |        |           |         |          |          | 804   |
| Shalakyatantra                                                                               | 186     | 189      | 238   | 191   |     |      |      |        |           |         |          |          | 804   |
| Shalyatantra                                                                                 | 385     | 361      | 409   | 375   |     |      |      |        |           |         |          |          | 1530  |
| Balroga                                                                                      | 181     | 172      | 196   | 189   |     |      |      |        |           |         |          |          | 738   |
| Panchkarma                                                                                   | 440     | 467      | 520   | 453   |     |      |      |        |           |         |          |          | 1880  |
| Kayachikitsa                                                                                 | 386     | 346      | 411   | 365   |     |      |      |        |           |         |          |          | 1508  |
| Grand Total                                                                                  | 1850    | 1813     | 2089  | 1879  | 0   | 0    | 0    | 0      | 0         | 0       | 0        | 0        | 7631  |