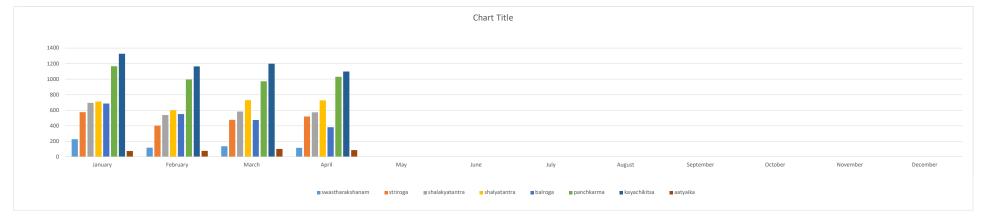

| No. of OPD (Out Patients Department) Patients in the calendar year (i.e.1st Jan 2025 - 30th April 2025) |         |          |       |       |     |      |      |        |           |         |          |          |       |
|---------------------------------------------------------------------------------------------------------|---------|----------|-------|-------|-----|------|------|--------|-----------|---------|----------|----------|-------|
| OPD DATA Jan - Dec 2024                                                                                 | January | February | March | April | May | June | July | August | September | October | November | December | Total |
| Swastharakshnam                                                                                         | 226     | 118      | 136   | 116   |     |      |      |        |           |         |          |          | 596   |
| Striroga                                                                                                | 575     | 402      | 476   | 519   |     |      |      |        |           |         |          |          | 1972  |
| Shalakyatantra                                                                                          | 693     | 537      | 583   | 573   |     |      |      |        |           |         |          |          | 2386  |
| Shalyatantra                                                                                            | 711     | 600      | 728   | 727   |     |      |      |        |           |         |          |          | 2766  |
| Balroga                                                                                                 | 686     | 549      | 474   | 381   |     |      |      |        |           |         |          |          | 2090  |
| Panchkarma                                                                                              | 1165    | 995      | 971   | 1030  |     |      |      |        |           |         |          |          | 4161  |
| Kayachikitsa                                                                                            | 1327    | 1164     | 1199  | 1098  |     |      |      |        |           |         |          |          | 4788  |
| Aatyaika                                                                                                | 97      | 71       | 48    | 66    |     |      |      |        |           |         |          |          | 282   |
| Vishchikitsa                                                                                            | 75      | 77       | 101   | 86    |     |      |      |        |           |         |          |          | 339   |
| Total                                                                                                   | 5555    | 4513     | 4716  | 4596  | 0   | 0    | 0    | 0      | 0         | 0       | 0        | 0        | 19380 |